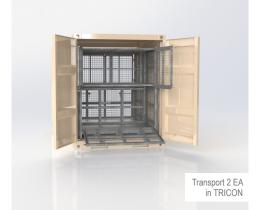

## TACTICAL BASKETS // CONDOR MEDIUM

- PERFECT FOR TENTS. USE THE GATE TO ROLL A LARGE TENT OR COVER INTO THE CAGE
- HINGED DOORS AND LARGE FRONT GATE
- MAXIMIZE SPACE IN A TRICON

| PART NO.                           | SC-BA-MD-GD-03                                                                   |
|------------------------------------|----------------------------------------------------------------------------------|
| SIZE (W/D/H)                       | 70 / 41 / 79                                                                     |
| SHELF TYPE                         | LONG SHELF                                                                       |
| NO. OF<br>COMPARTMENTS /<br>LEVELS | 2 COMP/2 LEVELS                                                                  |
| NO OF SHELVES                      | 1 EA                                                                             |
| SHELF CAPACITY                     | ~ 1000 LBS                                                                       |
| TARE WEIGHT                        | ~ 705 LBS                                                                        |
| CAPACITY                           | 4000 LBS*                                                                        |
| MATERIAL                           | GALVANIZED HIGH STRENGTH<br>STEEL AND STAINLESS STEEL                            |
| TOPLIFT                            | YES. IN COMPLIANCE WITH MIL-STD-913A, -209K and -648D                            |
| FORKLIFT                           | YES (4-WAY). IN COMPLIANCE<br>WITH STANAG-2828 AND 2829, AND<br>MIL-STD-648D     |
| STACKABILITY                       | 2 CAGES                                                                          |
| QTY TO OUTFIT TRICON               | 2 EA                                                                             |
| MOBILITY                           | LAND / SEA / AIR. IN COMPLIANCE<br>WITH MIL-STD-1791D, -1366E<br>AND STANAG-3400 |