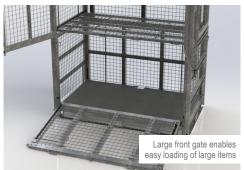

## TACTICAL BASKETS // CONDOR MEDIUM

- PERFECT FOR TENTS. USE THE GATE TO ROLL A LARGE TENT OR COVER INTO THE CAGE
- HINGED DOORS AND LARGE FRONT GATE
- MAXIMIZE SPACE IN A TRICON

| PART NO.                           | SC-BA-MD-GD-03                                                                   |
|------------------------------------|----------------------------------------------------------------------------------|
| SIZE (W/D/H)                       | 70 / 41 / 79                                                                     |
| SHELF TYPE                         | LONG SHELF                                                                       |
| NO. OF<br>COMPARTMENTS /<br>LEVELS | 2 COMP/2 LEVELS                                                                  |
| NO OF SHELVES                      | 1 EA                                                                             |
| SHELF CAPACITY                     | ~ 1000 LBS                                                                       |
| TARE WEIGHT                        | ~ 705 LBS                                                                        |
| CAPACITY                           | 4000 LBS*                                                                        |
| MATERIAL                           | GALVANIZED HIGH STRENGTH<br>STEEL AND STAINLESS STEEL                            |
| TOPLIFT                            | YES. IN COMPLIANCE WITH MIL-STD-913A, -209K and -648D                            |
| FORKLIFT                           | YES (4-WAY). IN COMPLIANCE<br>WITH STANAG-2828 AND 2829, AND<br>MIL-STD-648D     |
| STACKABILITY                       | 2 CAGES                                                                          |
| QTY TO OUTFIT TRICON               | 2 EA                                                                             |
| MOBILITY                           | LAND / SEA / AIR. IN COMPLIANCE<br>WITH MIL-STD-1791D, -1366E<br>AND STANAG-3400 |