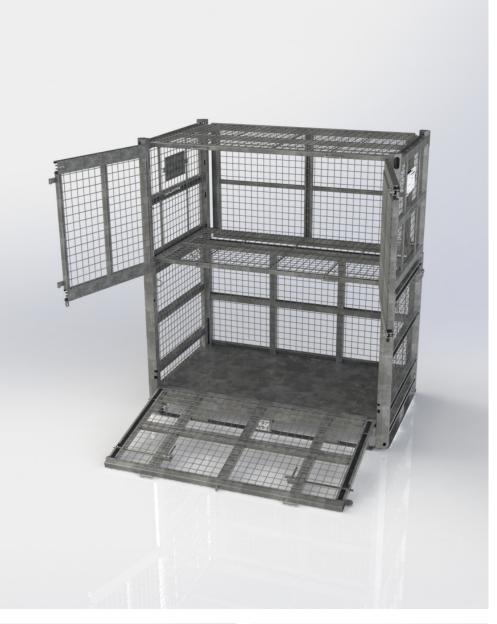

## TACTICAL BASKETS // CONDOR MEDIUM

- PERFECT FOR TENTS. USE THE GATE TO ROLL A LARGE TENT OR COVER INTO THE CAGE
- HINGED DOORS AND LARGE FRONT GATE
- MAXIMIZE SPACE IN A TRICON

| PART NO.                           | SC-BA-MD-GD-03                                                                   |
|------------------------------------|----------------------------------------------------------------------------------|
| SIZE (W/D/H)                       | 70 / 41 / 79                                                                     |
| SHELF TYPE                         | LONG SHELF                                                                       |
| NO. OF<br>COMPARTMENTS /<br>LEVELS | 2 COMP/2 LEVELS                                                                  |
| NO OF SHELVES                      | 1 EA                                                                             |
| SHELF CAPACITY                     | ~ 1000 LBS                                                                       |
| TARE WEIGHT                        | ~ 705 LBS                                                                        |
| CAPACITY                           | 4000 LBS*                                                                        |
| MATERIAL                           | GALVANIZED HIGH STRENGTH<br>STEEL AND STAINLESS STEEL                            |
| TOPLIFT                            | YES. IN COMPLIANCE WITH MIL-STD-913A, -209K and -648D                            |
| FORKLIFT                           | YES (4-WAY). IN COMPLIANCE<br>WITH STANAG-2828 AND 2829, AND<br>MIL-STD-648D     |
| STACKABILITY                       | 2 CAGES                                                                          |
| QTY TO OUTFIT TRICON               | 2 EA                                                                             |
| MOBILITY                           | LAND / SEA / AIR. IN COMPLIANCE<br>WITH MIL-STD-1791D, -1366E<br>AND STANAG-3400 |