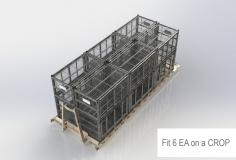

## TACTICAL BASKETS // CONDOR MEDIUM

- PERFECT FOR TENTS. USE THE GATE TO ROLL A LARGE TENT OR COVER INTO THE CAGE
- HINGED DOORS AND LARGE FRONT GATE
- MAXIMIZE SPACE IN A TRICON

| PART NO.                           | SC-BA-MD-GD-03                                                                   |
|------------------------------------|----------------------------------------------------------------------------------|
| SIZE (W/D/H)                       | 70 / 41 / 79                                                                     |
| SHELF TYPE                         | LONG SHELF                                                                       |
| NO. OF<br>COMPARTMENTS /<br>LEVELS | 2 COMP/2 LEVELS                                                                  |
| NO OF SHELVES                      | 1 EA                                                                             |
| SHELF CAPACITY                     | ~ 1000 LBS                                                                       |
| TARE WEIGHT                        | ~ 705 LBS                                                                        |
| CAPACITY                           | 4000 LBS*                                                                        |
| MATERIAL                           | GALVANIZED HIGH STRENGTH<br>STEEL AND STAINLESS STEEL                            |
| TOPLIFT                            | YES. IN COMPLIANCE WITH MIL-STD-913A, -209K and -648D                            |
| FORKLIFT                           | YES (4-WAY). IN COMPLIANCE<br>WITH STANAG-2828 AND 2829, AND<br>MIL-STD-648D     |
| STACKABILITY                       | 2 CAGES                                                                          |
| QTY TO OUTFIT TRICON               | 2 EA                                                                             |
| MOBILITY                           | LAND / SEA / AIR. IN COMPLIANCE<br>WITH MIL-STD-1791D, -1366E<br>AND STANAG-3400 |